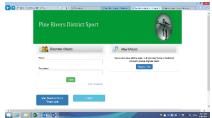

Copy and paste this link into the web browser <a href="https://schoolshoponline.net.au/pineriverssports/index.aspx">https://schoolshoponline.net.au/pineriverssports/index.aspx</a>

your page should look like this.